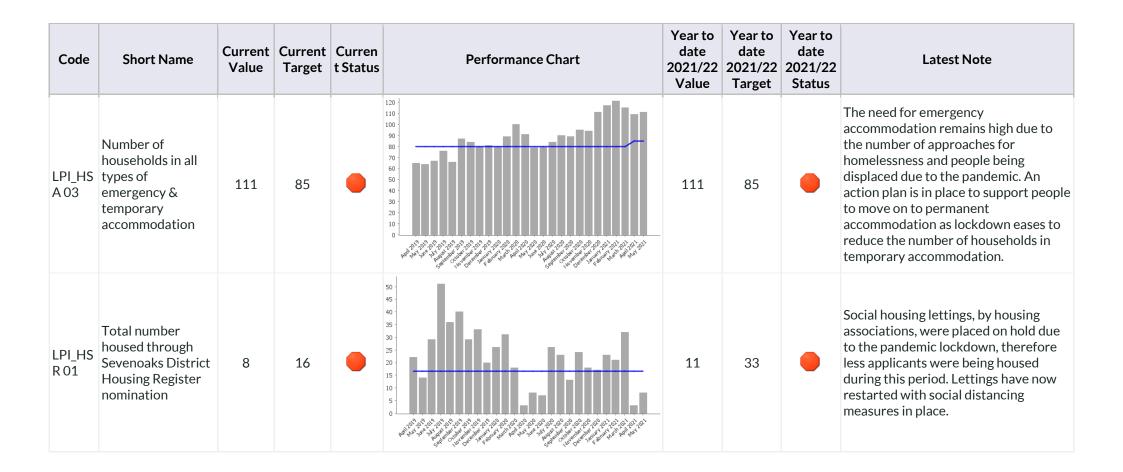

| Code | Short Name                                     | Current<br>Value | Current<br>Target | Curren<br>t Status | Performance Chart | Year to<br>date<br>2021/22<br>Value | Year to<br>date<br>2021/22<br>Target | Year to<br>date<br>2021/22<br>Status | Latest Note                                                                                                                                                                                                                                                                                                                                                                                                                                                                            |
|------|------------------------------------------------|------------------|-------------------|--------------------|-------------------|-------------------------------------|--------------------------------------|--------------------------------------|----------------------------------------------------------------------------------------------------------------------------------------------------------------------------------------------------------------------------------------------------------------------------------------------------------------------------------------------------------------------------------------------------------------------------------------------------------------------------------------|
|      | Number of missed<br>green waste<br>collections | 9                | 9                 |                    |                   | 20                                  | 18                                   |                                      | The green waste service continues to<br>be operating at extremely high levels<br>of paid for collections, with over 1,400<br>new customers joining the service.<br>Whilst performance has been close to<br>target at the start of this financial year,<br>there are some missed collections at<br>peak times. We are currently looking to<br>re-balance rounds and to introduce an<br>in-cab technology pilot to improve<br>performance for the garden waste<br>service going forward. |