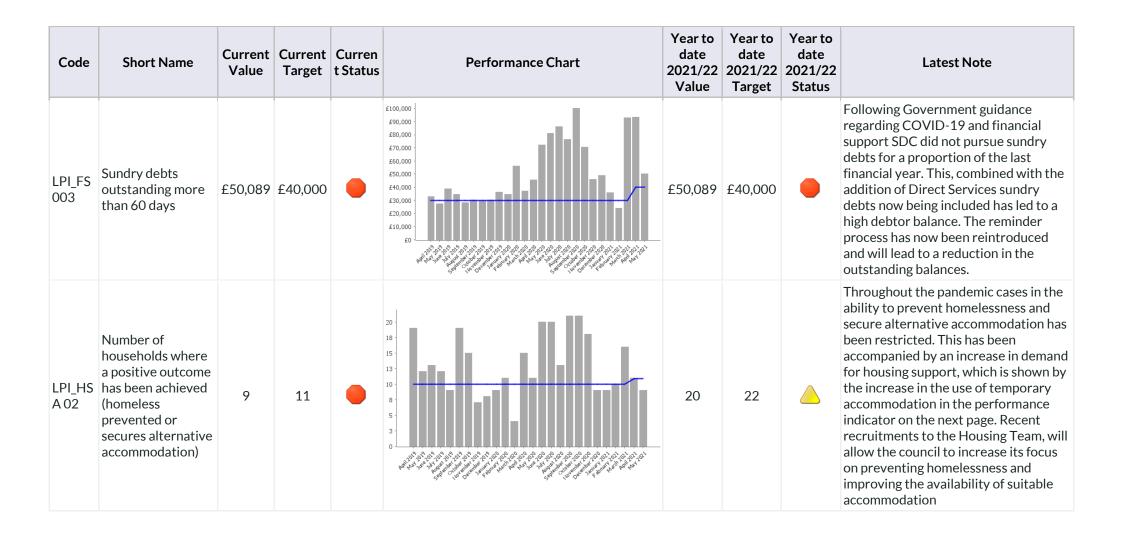

| Code | Short Name                                     | Current<br>Value | Current<br>Target | Curren<br>t Status | Performance Chart | Year to<br>date<br>2021/22<br>Value | Year to<br>date<br>2021/22<br>Target | Year to<br>date<br>2021/22<br>Status | Latest Note                                                                                                                                                                                                                                                                                                                                                                                                                                                                            |
|------|------------------------------------------------|------------------|-------------------|--------------------|-------------------|-------------------------------------|--------------------------------------|--------------------------------------|----------------------------------------------------------------------------------------------------------------------------------------------------------------------------------------------------------------------------------------------------------------------------------------------------------------------------------------------------------------------------------------------------------------------------------------------------------------------------------------|
|      | Number of missed<br>green waste<br>collections | 9                | 9                 |                    |                   | 20                                  | 18                                   |                                      | The green waste service continues to<br>be operating at extremely high levels<br>of paid for collections, with over 1,400<br>new customers joining the service.<br>Whilst performance has been close to<br>target at the start of this financial year,<br>there are some missed collections at<br>peak times. We are currently looking to<br>re-balance rounds and to introduce an<br>in-cab technology pilot to improve<br>performance for the garden waste<br>service going forward. |